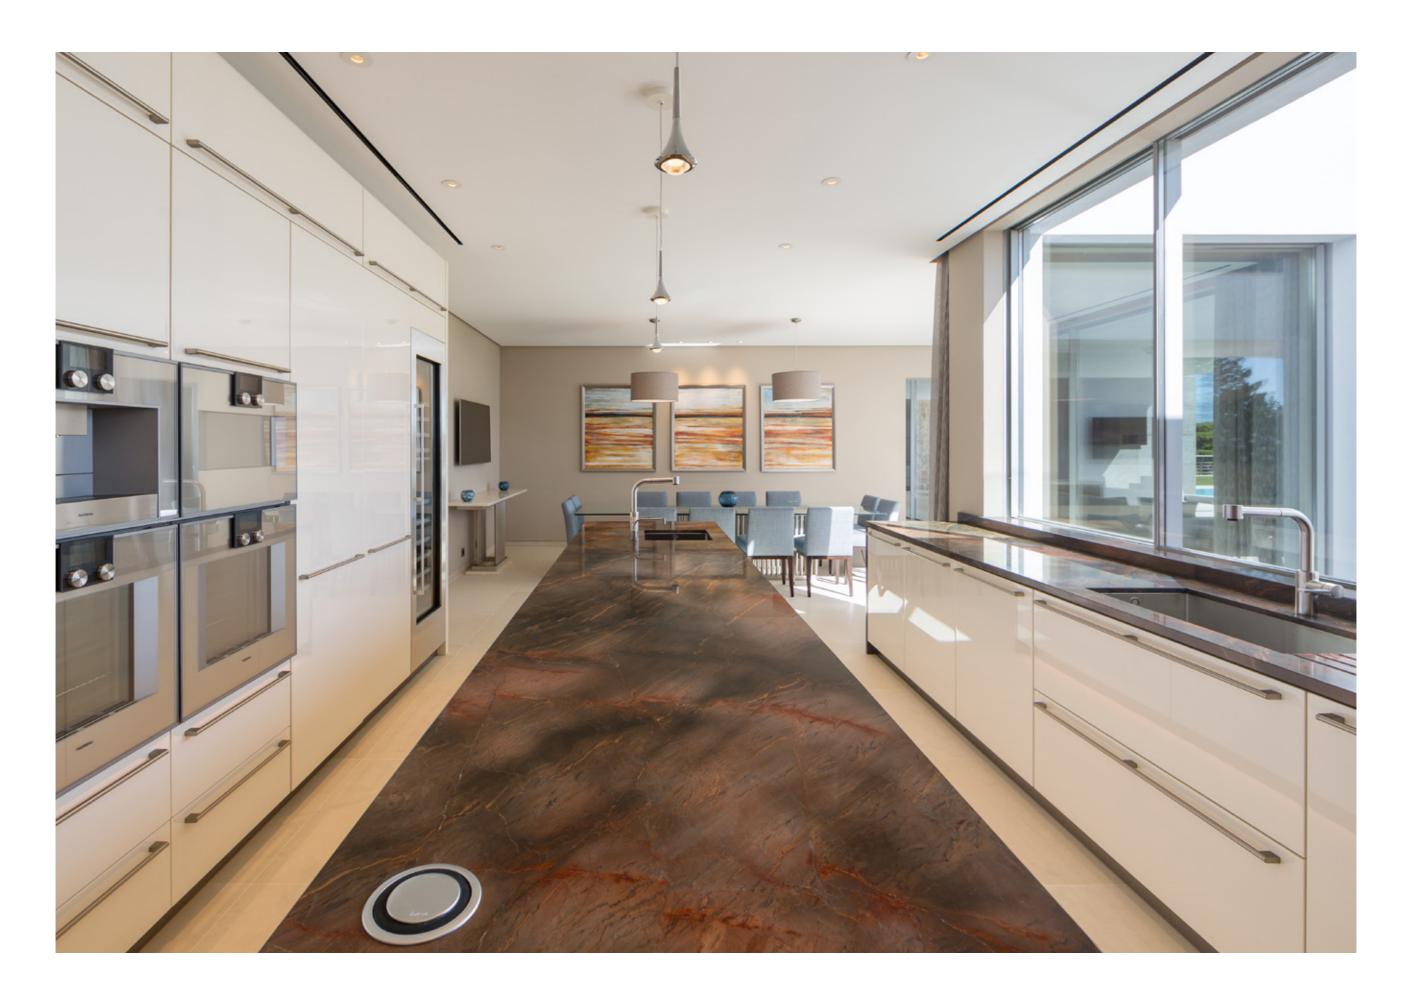

#### Kitchen

Allmilmo fitted kitchen with Gaggenau appliances and family dining area to sit 12 with Samsung smart LED TV.

#### **Formal Dining**

Formal dining area with bespoke dinning table seating 14.