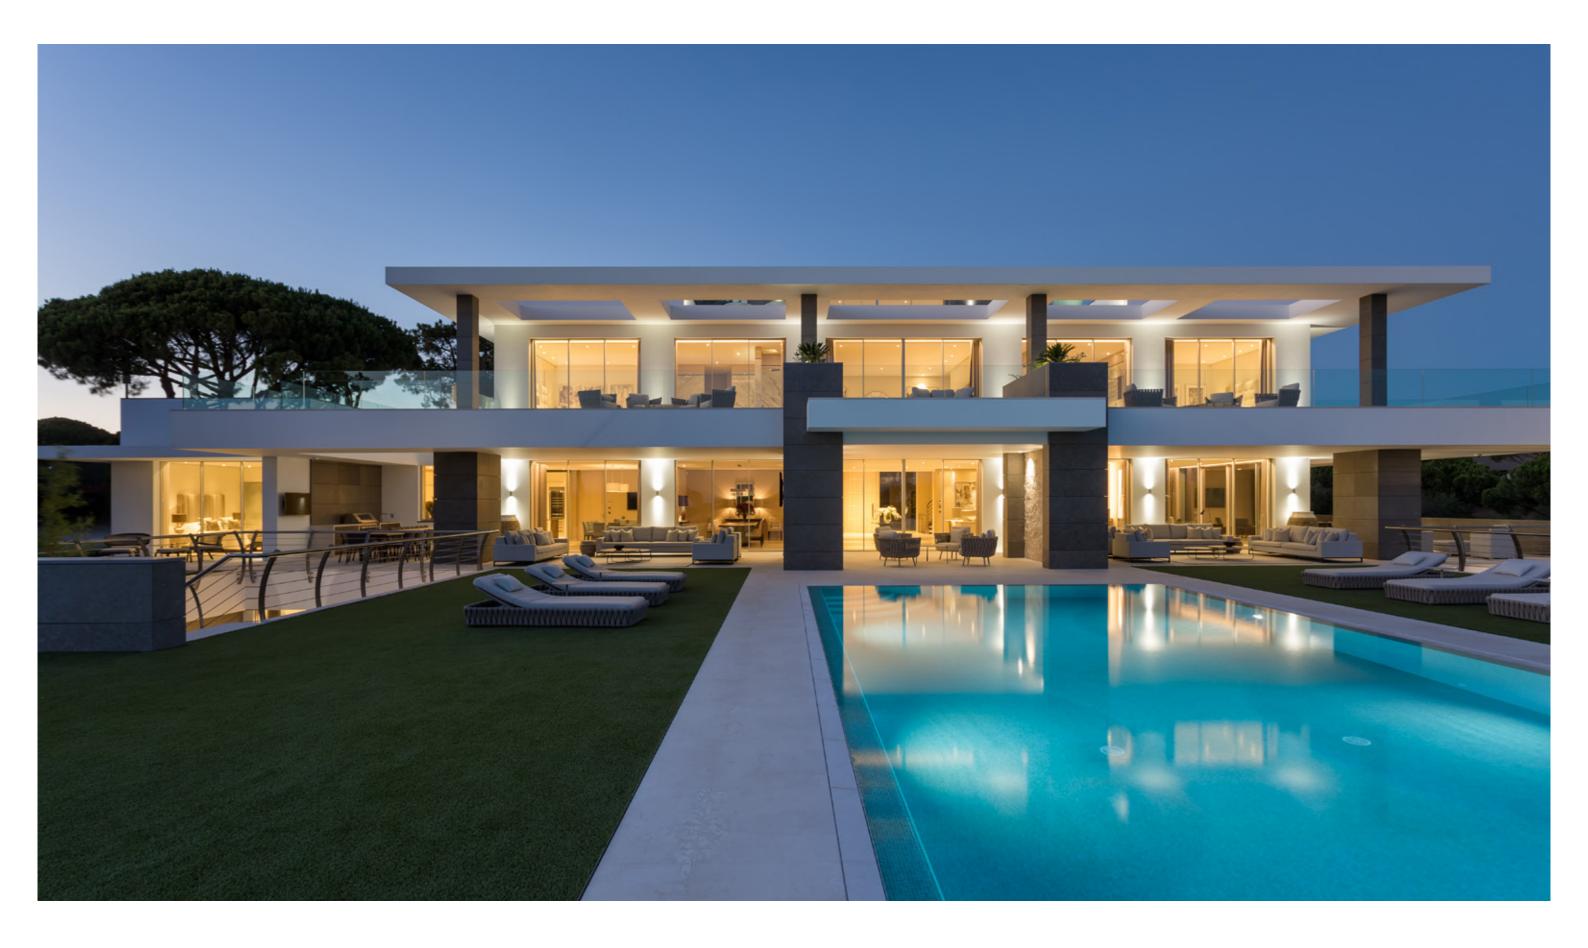

# Casa da Quinta

Vale do Lobo — Portugal

Bespoke craftsmanship and meticulous detail on a grand scale, Casa da Quinta is a home to be experienced. Adorned throughout with precious materials and state of the art technology, every inch has been considered to anticipate your every need. From beautiful Lapicida natural stone and handcrafted Paola Lenti furniture, to the way the coastal air caresses every corner of the house and the warmth of the Algarve on the Sundowner terrace, Casa da Quinta is just as much about the feeling as it is the finery.

Set against the golden vistas of the Algarve, Casa da Quinta boasts one of the most envied views in Vale do Lobo, providing the ultimate setting for lavish parties or intimate gatherings. With large open plan living spaces, secluded suites and adjoining terraces, you and your guests are comfortably accommodated no matter what the occasion.

Created with entertaining at the heart of its purpose, this home is incomplete without good family and friends.

Renowned for its breathtaking cliffs and golden coastline, the Algarve serves as the ultimate travel destination. Situated right on the coast and only fifteen minutes from Faro, Casa da Quinta is located in the luxury resort of Vale do Lobo.