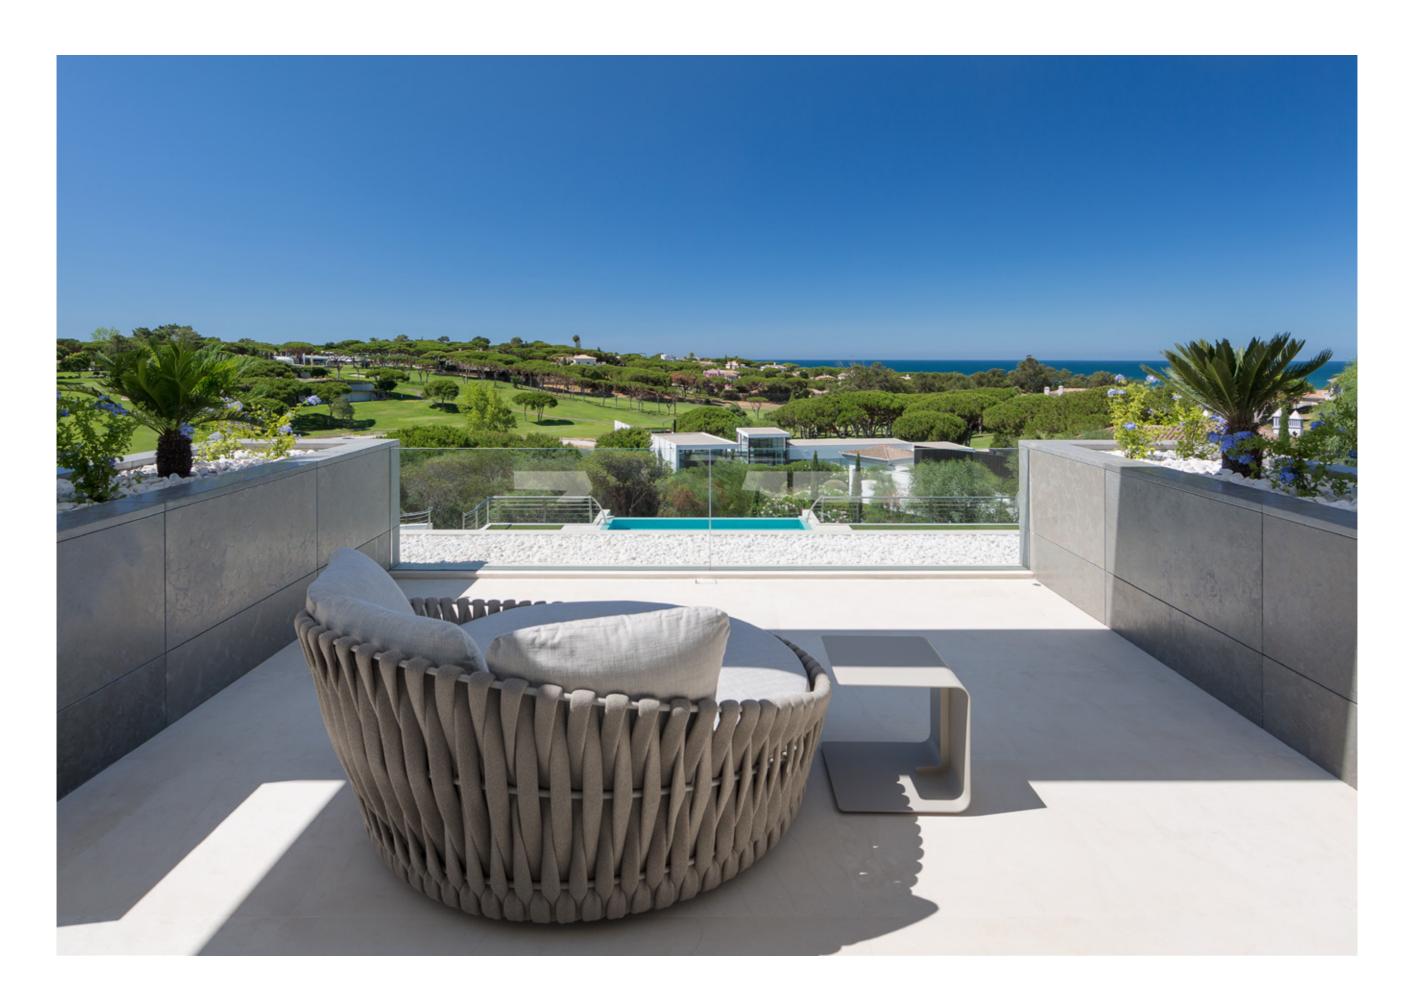

Set against the golden vistas of the Algarve, Casa da Quinta boasts one of the most envied views in Vale do Lobo, providing the ultimate setting for lavish parties or intimate gatherings. With large open plan living spaces, secluded suites and adjoining terraces, you and your guests are comfortably accommodated no matter what the occasion.

#### Sundowners terrace

Featuring Rivelin stainless steel gas lit fire pit, cooling shower and lift. Furnished with handcrafted Paola Lenti furtniture.