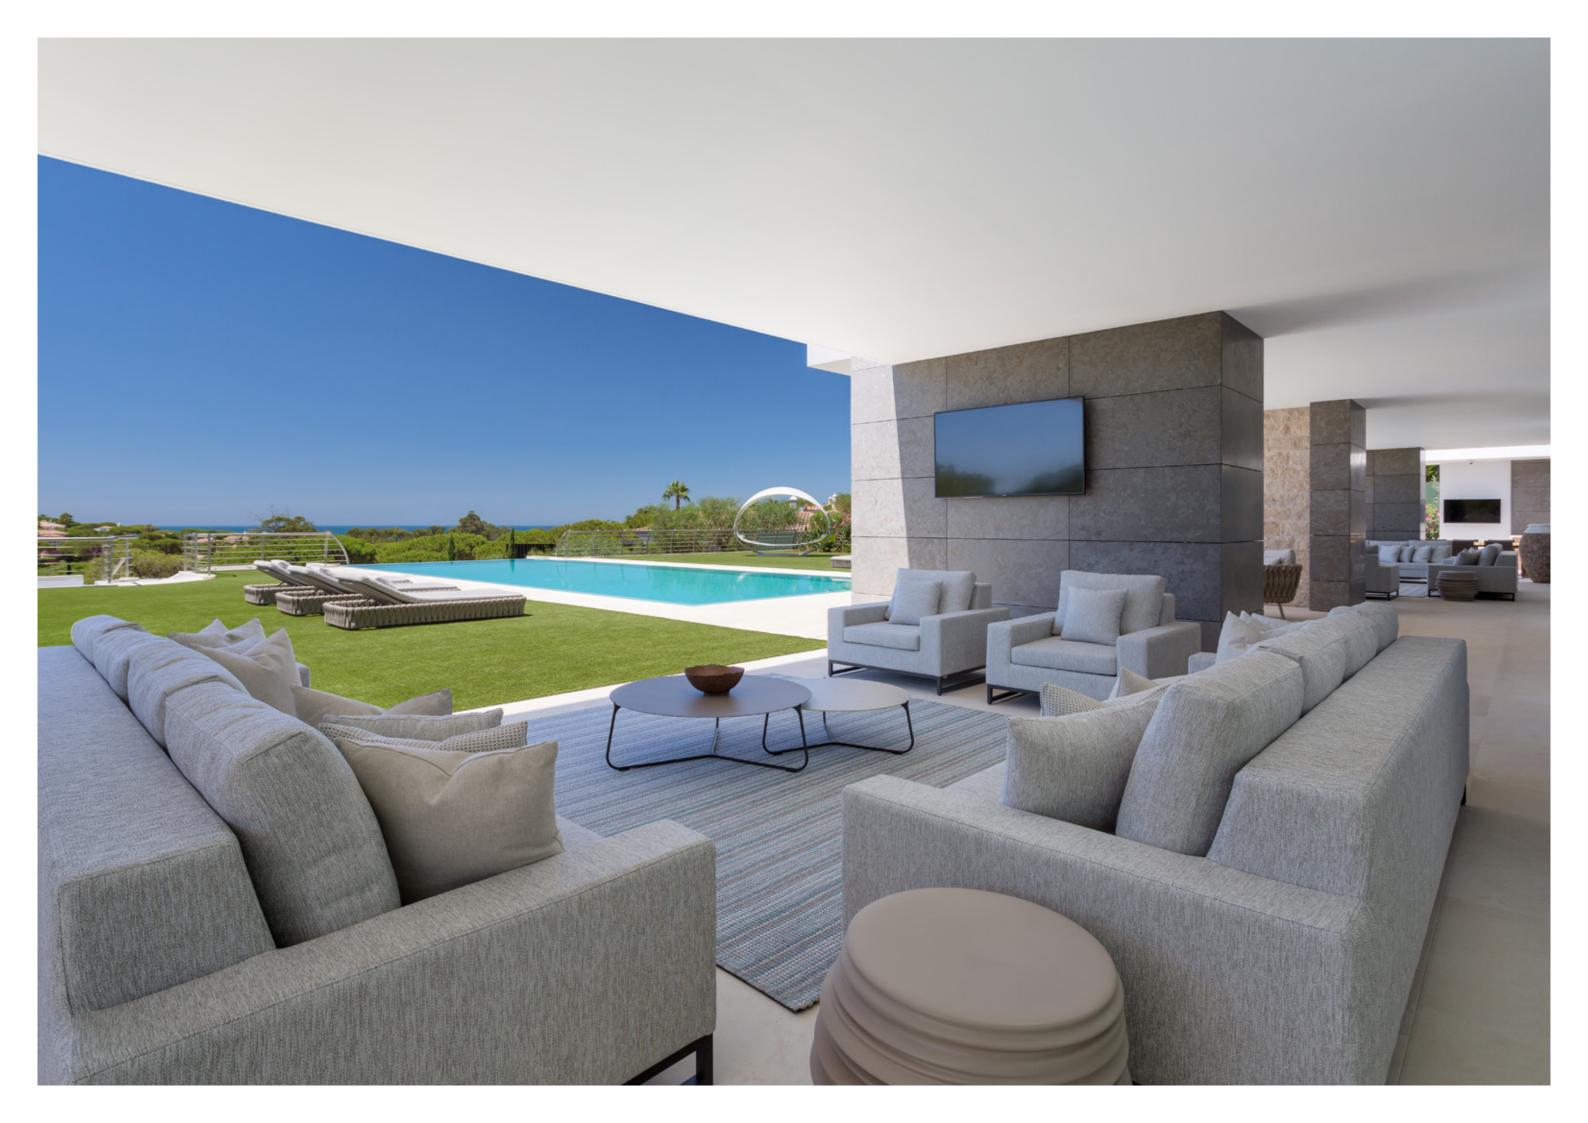

# Casa da Quinta

Vale do Lobo — Portugal

Bespoke craftsmanship and meticulous detail on a grand scale, Casa da Quinta is a home to be experienced. Adorned throughout with precious materials and state of the art technology, every inch has been considered to anticipate your every need. From beautiful Lapicida natural stone and handcrafted Paola Lenti furniture, to the way the coastal air caresses every corner of the house and the warmth of the Algarve on the Sundowner terrace, Casa da Quinta is just as much about the feeling as it is the finery.

Set against the golden vistas of the Algarve, Casa da Quinta boasts one of the most envied views in Vale do Lobo, providing the ultimate setting for lavish parties or intimate gatherings. With large open plan living spaces, secluded suites and adjoining terraces, you and your guests are comfortably accommodated no matter what the occasion.

#### Sundowners terrace

Featuring Rivelin stainless steel gas lit fire pit, cooling shower and lift. Furnished with handcrafted Paola Lenti furtniture.