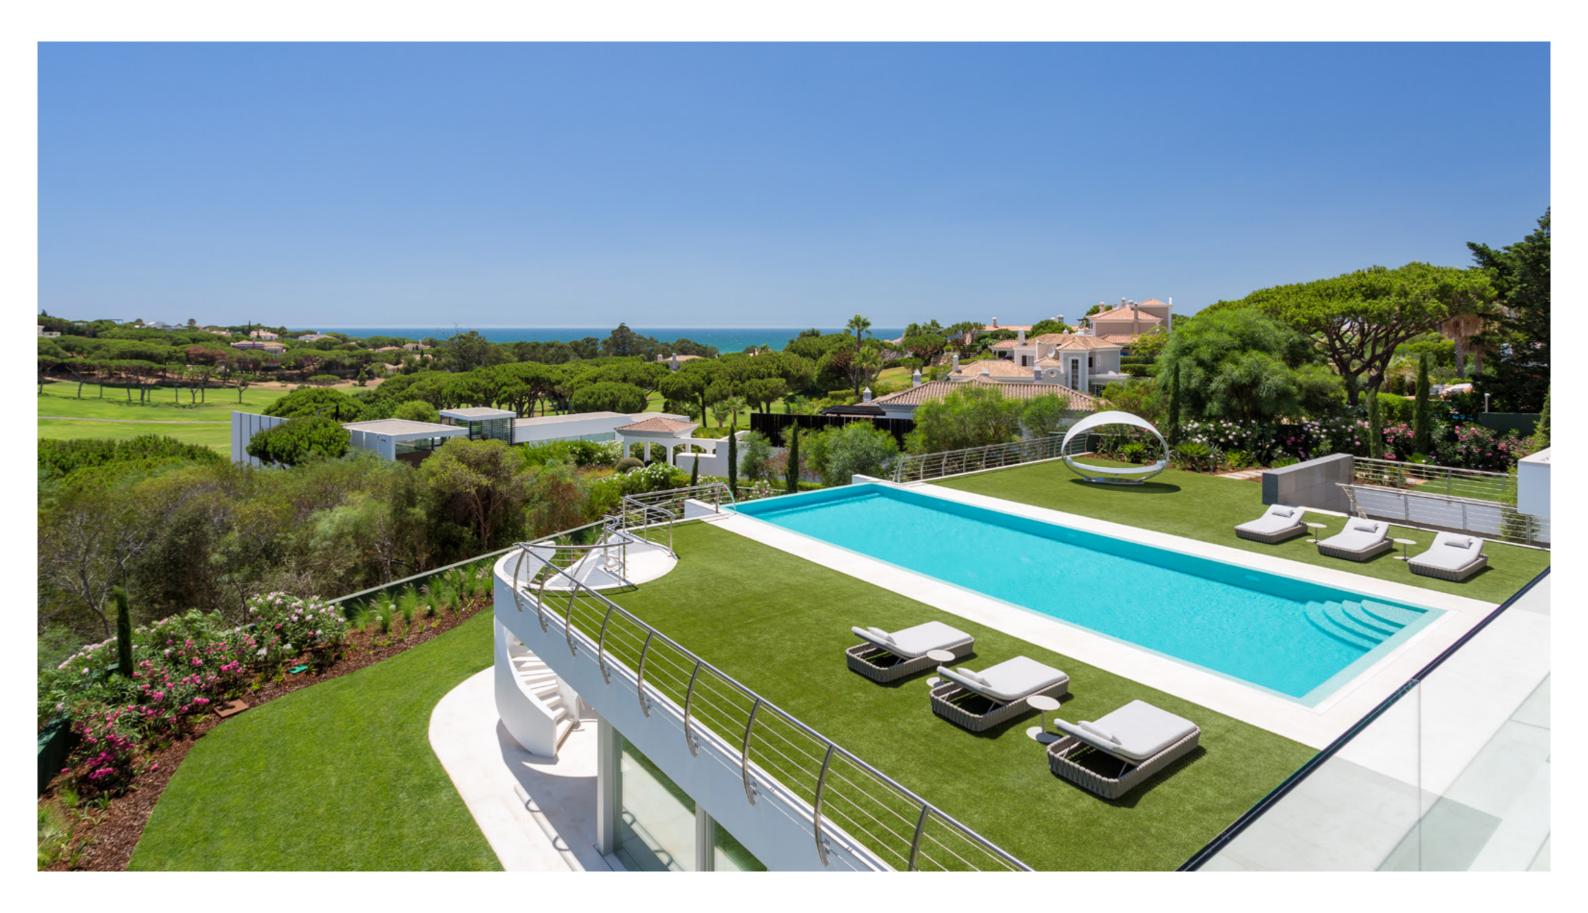

Set against the golden vistas of the Algarve, Casa da Quinta boasts one of the most envied views in Vale do Lobo, providing the ultimate setting for lavish parties or intimate gatherings. With large open plan living spaces, secluded suites and adjoining terraces, you and your guests are comfortably accommodated no matter what the occasion.

#### **Splash Pool**

(6.5m x 15.2m x 1.5m) 98.8m<sup>2</sup>, 148.2m<sup>3</sup> of water

Angel Wings Waterfall Pool (6.35m x 6.18m x 0.39m) 39.24m<sup>2</sup>, 15.3m<sup>3</sup> of water