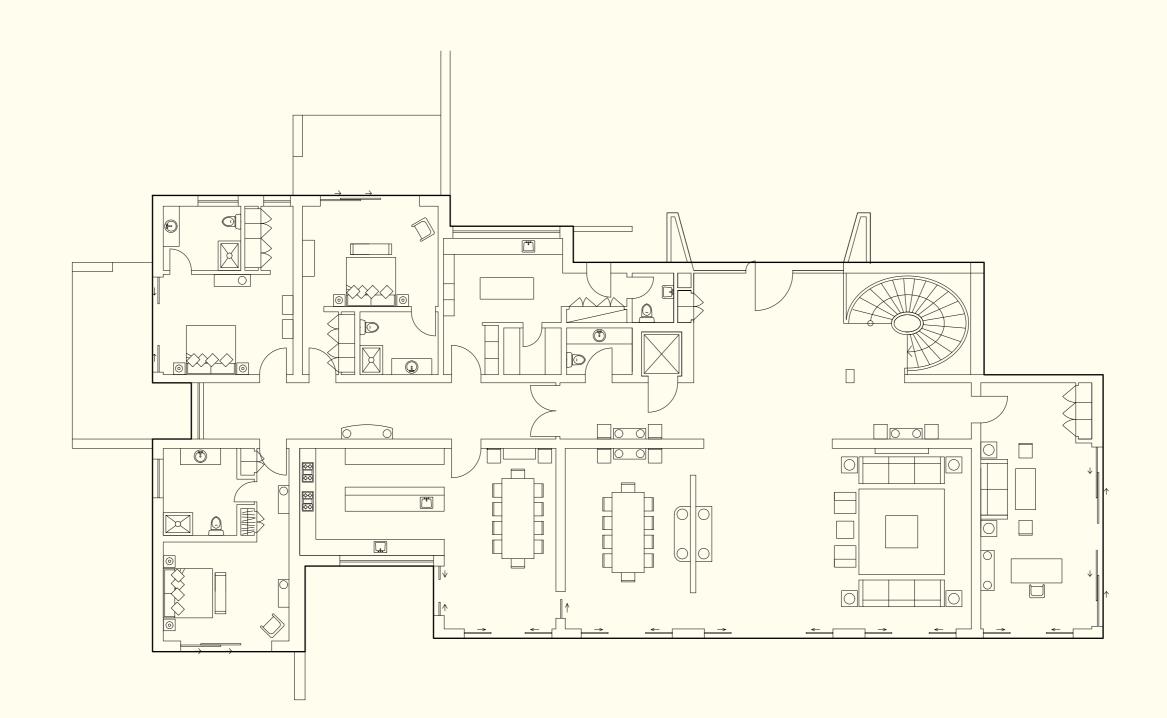

d meeting table to sit 6.

#### Multi-media room

Large multi-media room featuring Bentley stitched American pool table and bespoke 'double-u' shaped sitting area overlooking backlit Honey Onyx bar.

#### Cinema

4k state-of-the-art cinema room seating 12 including 2 chaises longues.

#### Wellbeing

Property features mirrored gymnasium/dance studio and both wet and dry saunas with cooling shower.

#### Staff Quarters

Fully serviced staff kitchen and accommodation including common room, kitchenette bathroom and pantry with access to back garden.

#### The property is UK Company Owned

Interior design by Carolyn Parker Interior Design

All natural stone supplied by LAPICIDA

Garden landscaping by Jardim-Vista



# LOWER FLOOR

833.7m<sup>2</sup>



# **GROUND FLOOR**

518.41m<sup>2</sup>





# FIRST FLOOR

260.51m<sup>2</sup>





## ROOFTOP

67.94m<sup>2</sup>







www.roqueproperties.com