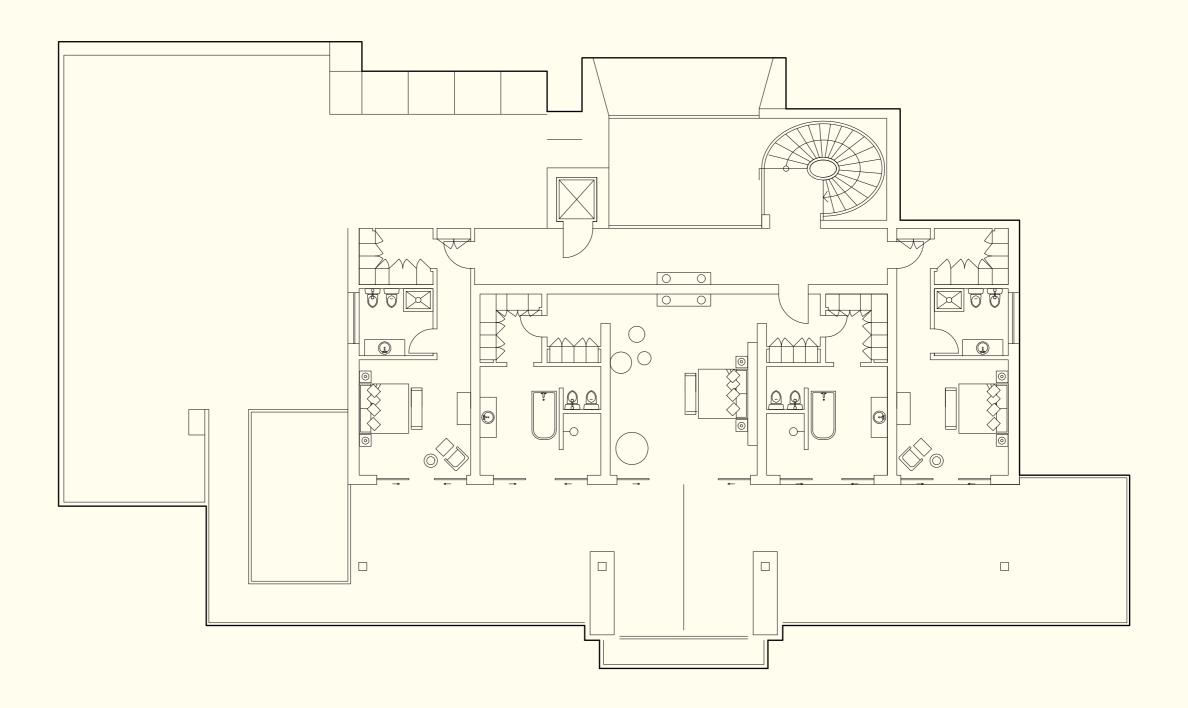

dia room

Large multi-media room featuring Bentley stitched American pool table and bespoke 'double-u' shaped sitting area overlooking backlit Honey Onyx bar.

#### Cinema

4k state-of-the-art cinema room seating 12 including 2 chaises longues.

#### Wellbeing

Property features mirrored gymnasium/dance studio and both wet and dry saunas with cooling shower.

#### Staff Quarters

Fully serviced staff kitchen and accommodation including common room, kitchenette bathroom and pantry with access to back garden.

#### The property is UK Company Owned

Interior design by Carolyn Parker Interior Design

All natural stone supplied by LAPICIDA

Garden landscaping by Jardim-Vista



# LOWER FLOOR

833.7m<sup>2</sup>



# **GROUND FLOOR**

518.41m<sup>2</sup>





# FIRST FLOOR

260.51m<sup>2</sup>





## ROOFTOP

67.94m<sup>2</sup>







www.roqueproperties.com