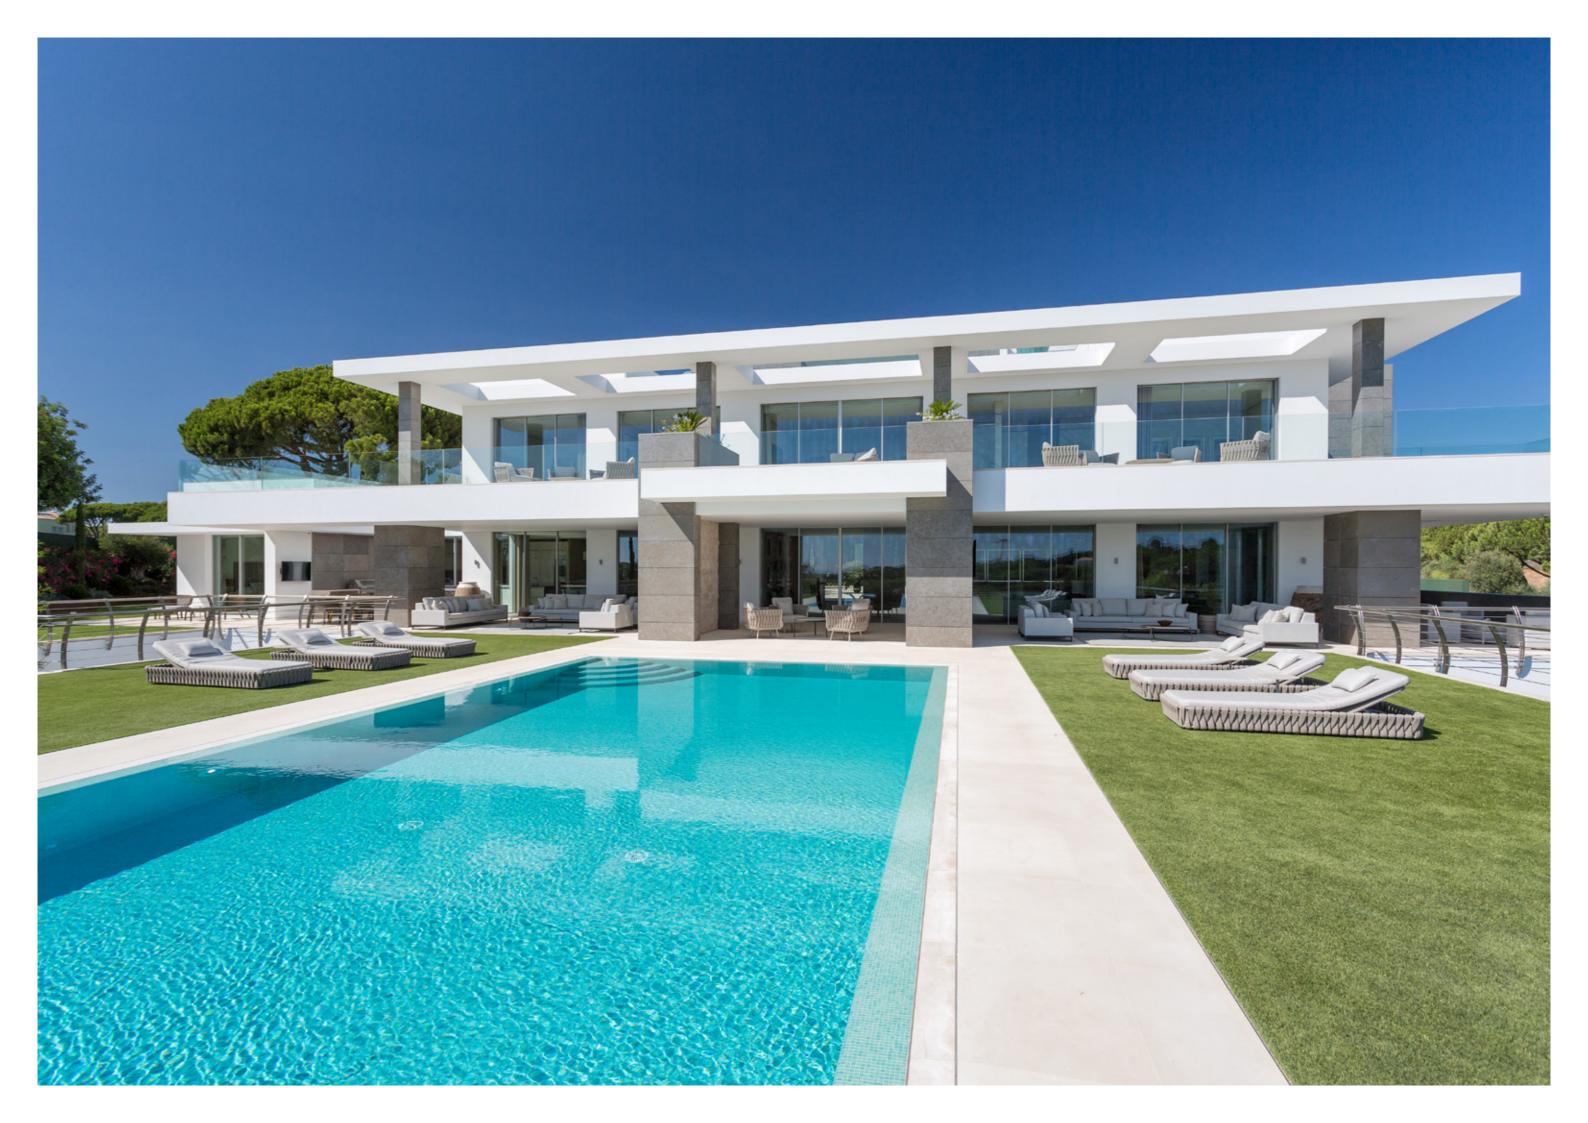

# Casa da Quinta

Vale do Lobo — Portugal

Bespoke craftsmanship and meticulous detail on a grand scale, Casa da Quinta is a home to be experienced. Adorned throughout with precious materials and state of the art technology, every inch has been considered to anticipate your every need. From beautiful Lapicida natural stone and handcrafted Paola Lenti furniture, to the way the coastal air caresses every corner of the house and the warmth of the Algarve on the Sundowner terrace, Casa da Quinta is just as much about the feeling as it is the finery.

Set against the golden vistas of the Algarve, Casa da Quinta boasts one of the most envied views in Vale do Lobo, providing the ultimate setting for lavish parties or intimate gatherings. With large open plan living spaces, secluded suites and adjoining terraces, you and your guests are comfortably accommodated no matter what the occasion.