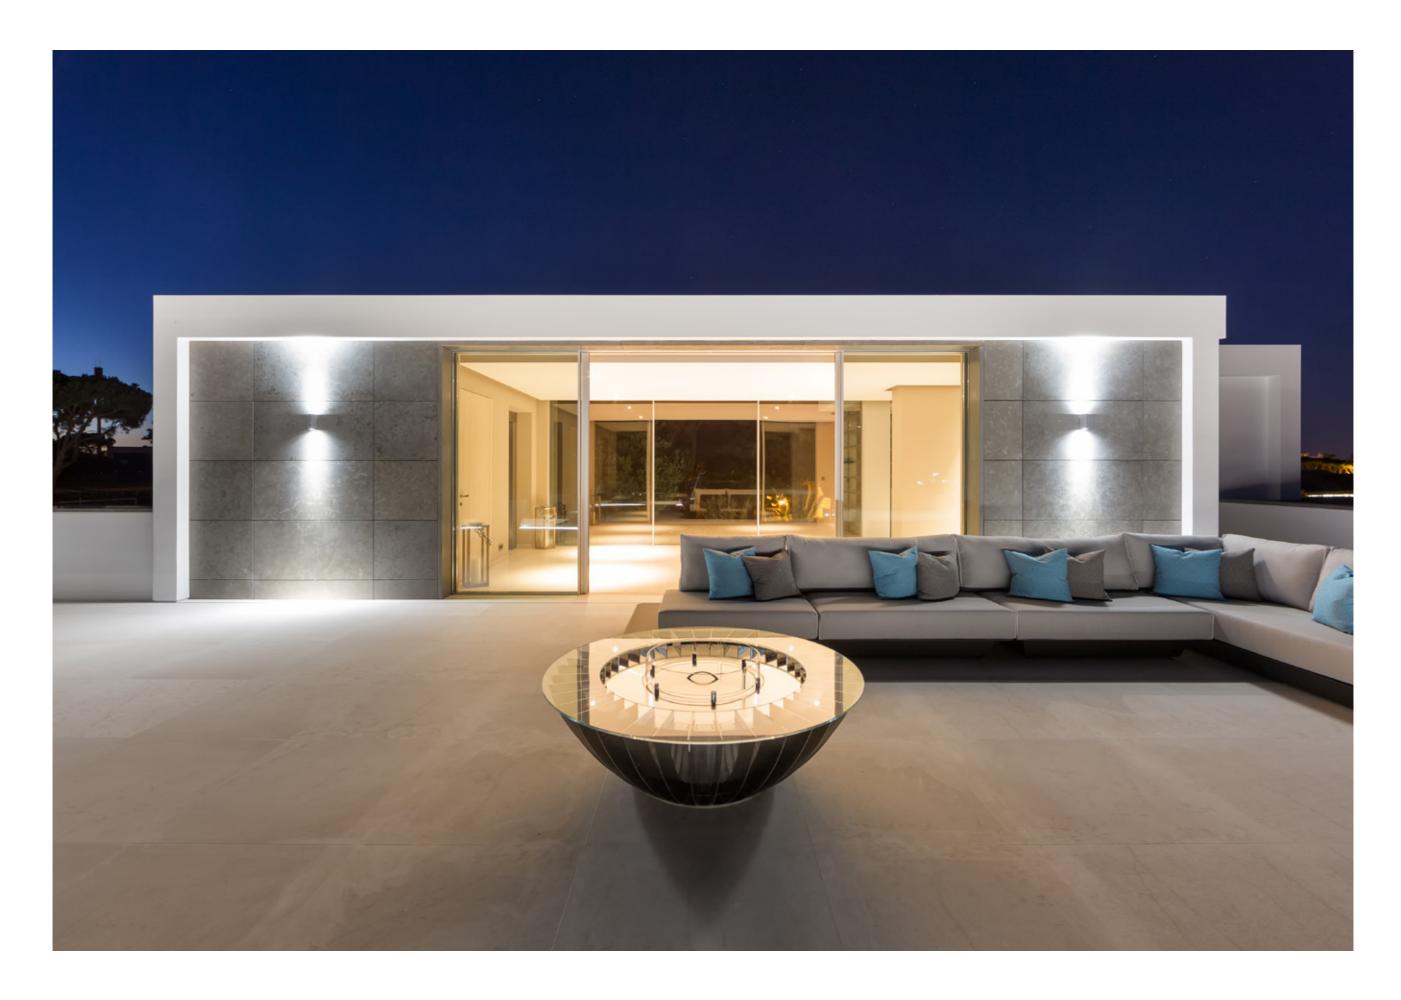

#### Sundowners terrace

Featuring Rivelin stainless steel gas lit fire pit, cooling shower and lift. Furnished with handcrafted Paola Lenti furtniture.