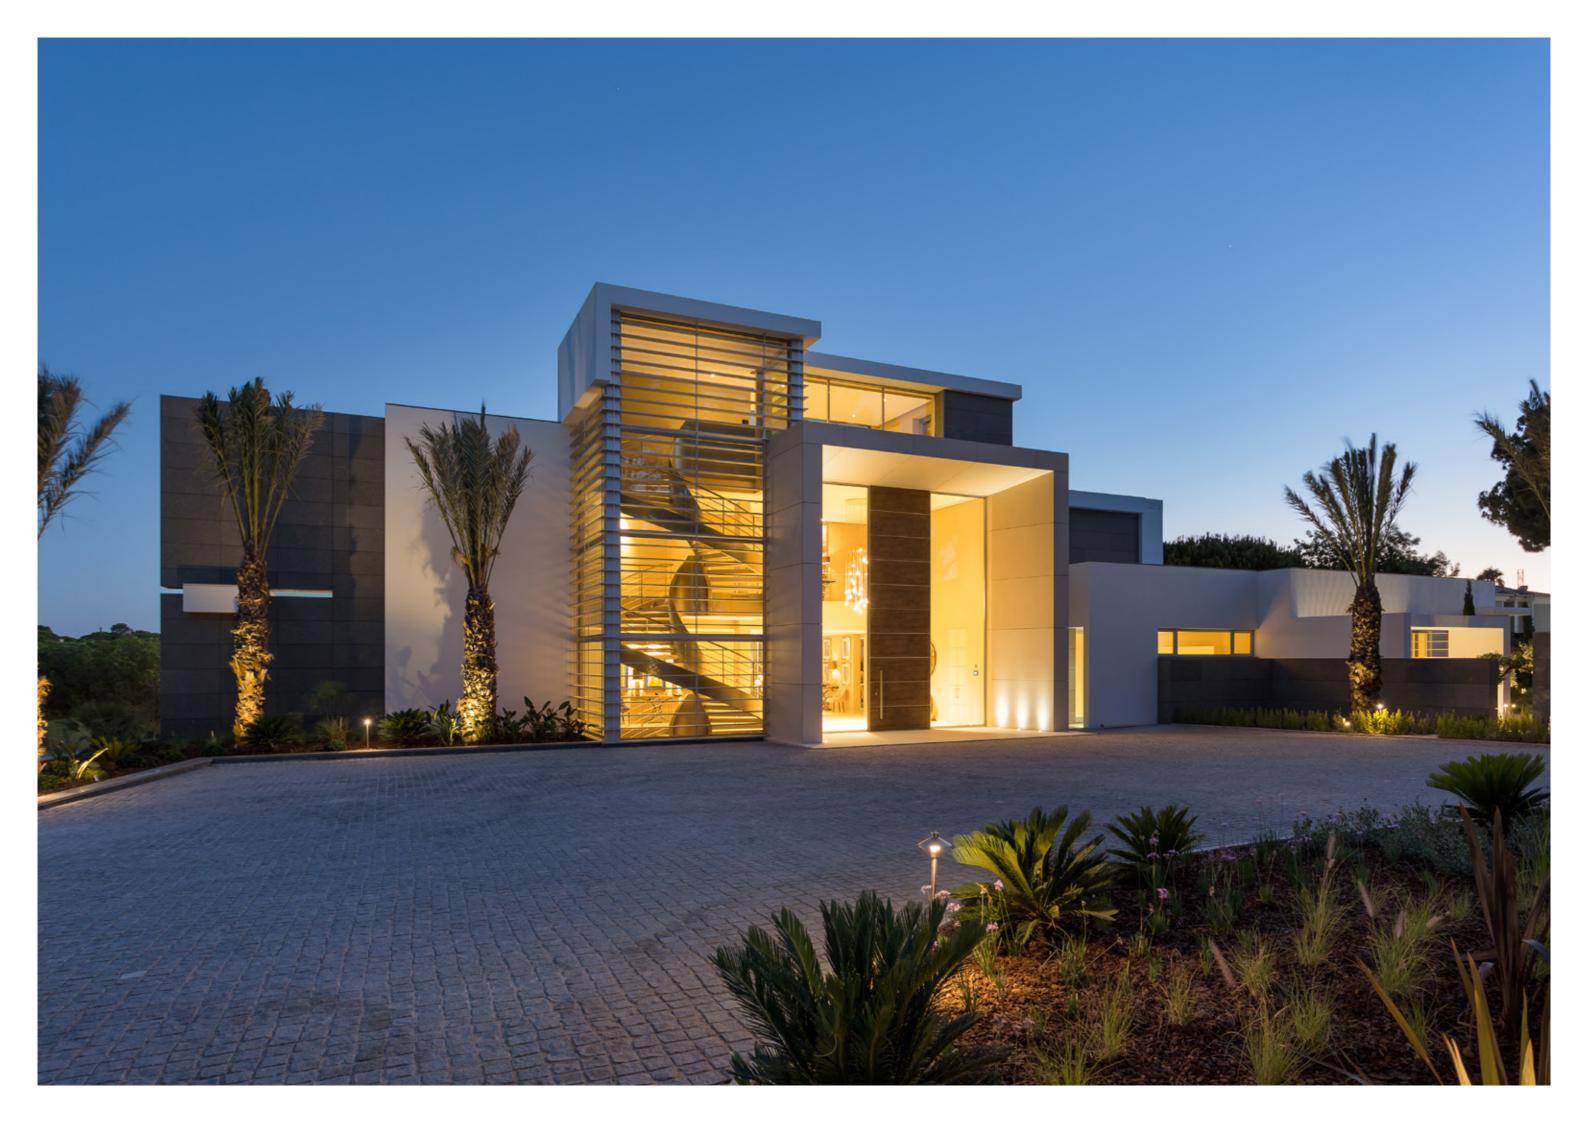

# Casa da Quinta

Vale do Lobo — Portugal

Bespoke craftsmanship and meticulous detail on a grand scale, Casa da Quinta is a home to be experienced. Adorned throughout with precious materials and state of the art technology, every inch has been considered to anticipate your every need. From beautiful Lapicida natural stone and handcrafted Paola Lenti furniture, to the way the coastal air caresses every corner of the house and the warmth of the Algarve on the Sundowner terrace, Casa da Quinta is just as much about the feeling as it is the finery.

Set against the golden vistas of the Algarve, Casa da Quinta boasts one of the most envied views in Vale do Lobo, providing the ultimate setting for lavish parties or intimate gatherings. With large open plan living spaces, secluded suites and adjoining terraces, you and your guests are comfortably accommodated no matter what the occasion.