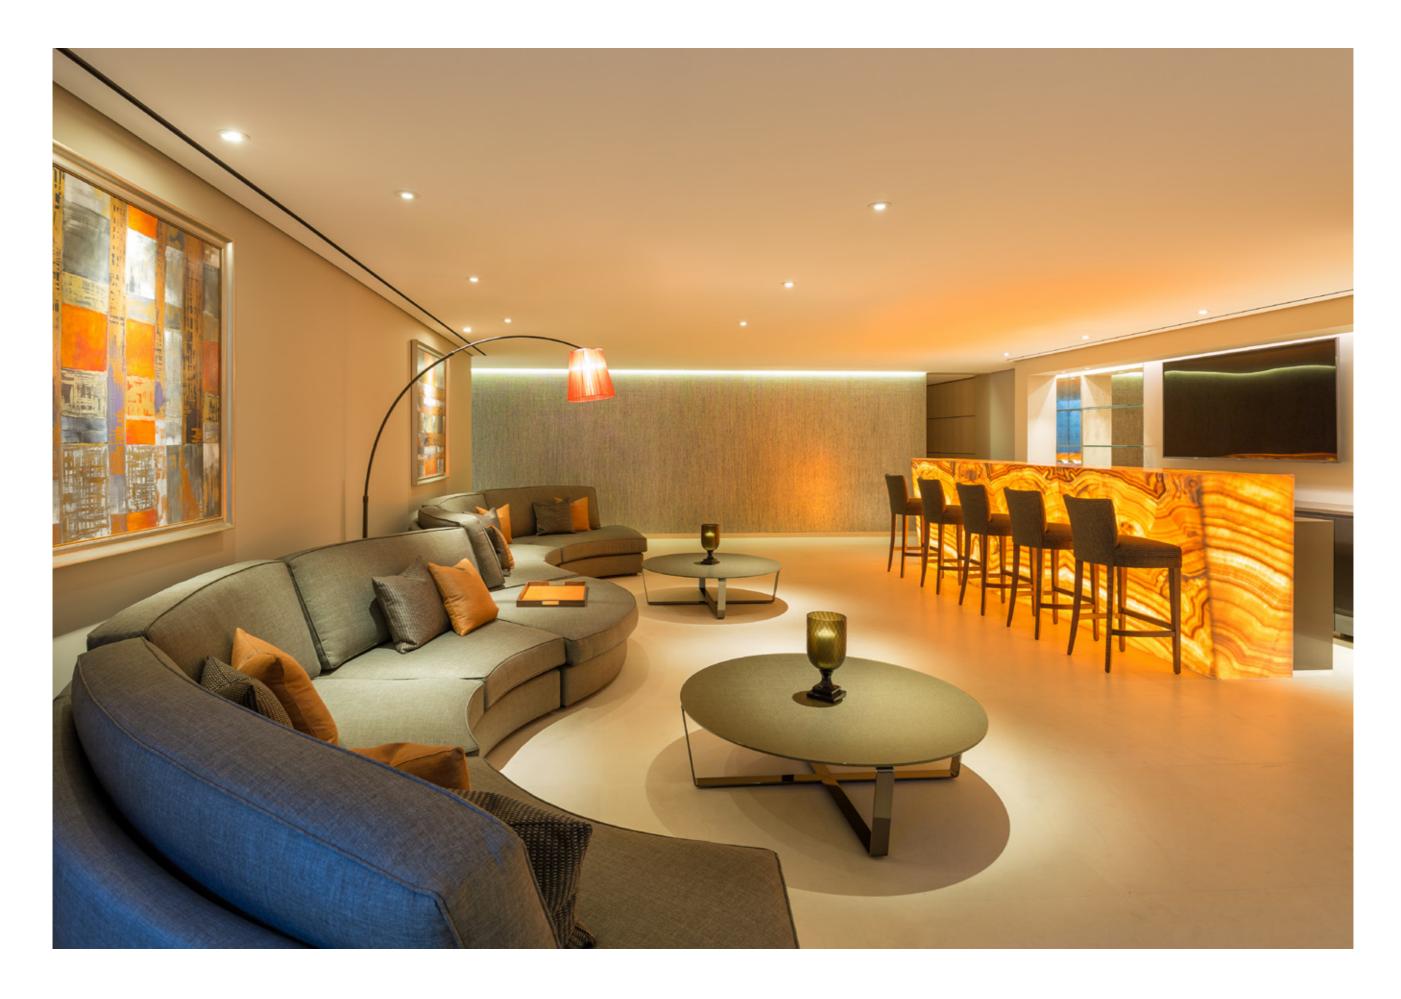

#### Multi-media room

Large multi-media room featuring Bentley stitched American pool table and bespoke 'double-u' shaped sitting area overlooking backlit Honey Onyx bar.