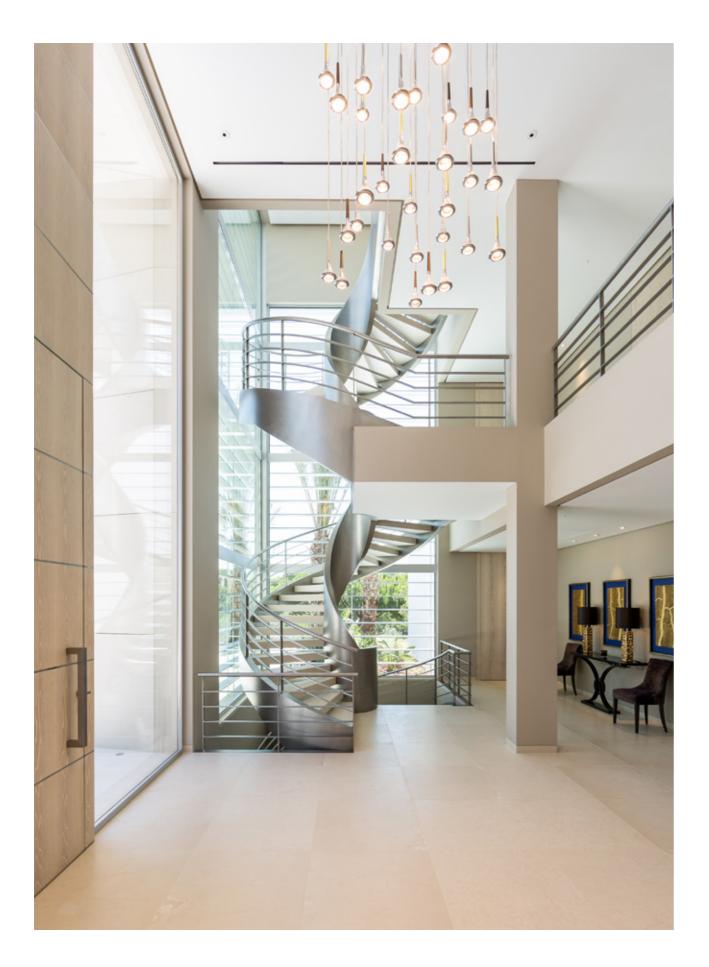

# Casa da Quinta

Vale do Lobo — Portugal

Bespoke craftsmanship and meticulous detail on a grand scale, Casa da Quinta is a home to be experienced. Adorned throughout with precious materials and state of the art technology, every inch has been considered to anticipate your every need. From beautiful Lapicida natural stone and handcrafted Paola Lenti furniture, to the way the coastal air caresses every corner of the house and the warmth of the Algarve on the Sundowner terrace, Casa da Quinta is just as much about the feeling as it is the finery.

Set against the golden vistas of the Algarve, Casa da Quinta boasts one of the most envied views in Vale do Lobo, providing the ultimate setting for lavish parties or intimate gatherings. With large open plan living spaces, secluded suites and adjoining terraces, you and your guests are comfortably accommodated no matter what the occasion.