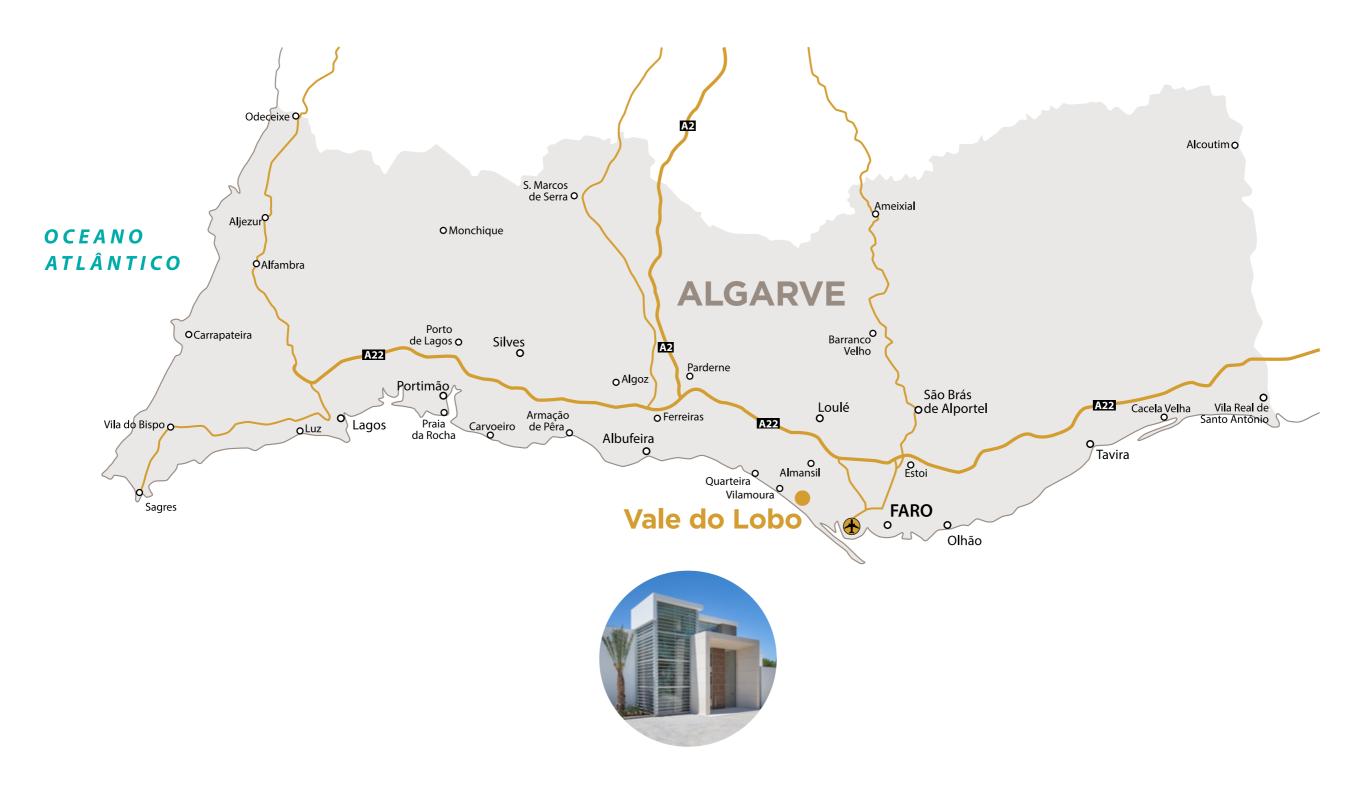

Created with entertaining at the heart of its purpose, this home is incomplete without good family and friends.

Renowned for its breathtaking cliffs and golden coastline, the Algarve serves as the ultimate travel destination. Situated right on the coast and only fifteen minutes from Faro, Casa da Quinta is located in the luxury resort of Vale do Lobo.

One of the first resorts of its kind in the Algarve, Vale do Lobo is an exclusive community offering a wealth of premium facilities and services, including 2 ocean front golf courses, a private beach and one of the largest tennis facilities in Portugal.

Located in the heart of the sunny Algarve, Vale do Lobo enjoys a privileged position along the golden coastline of Portugal's popular holiday region – an unspoilt area rich in history and culture.

The resort is located just 20 minutes' drive from Faro International Airport, which is accessible from most major European cities in less than three hours. Lisbon, the Portuguese capital city, and Spanish city of Seville are around two and a half hours' drive away.