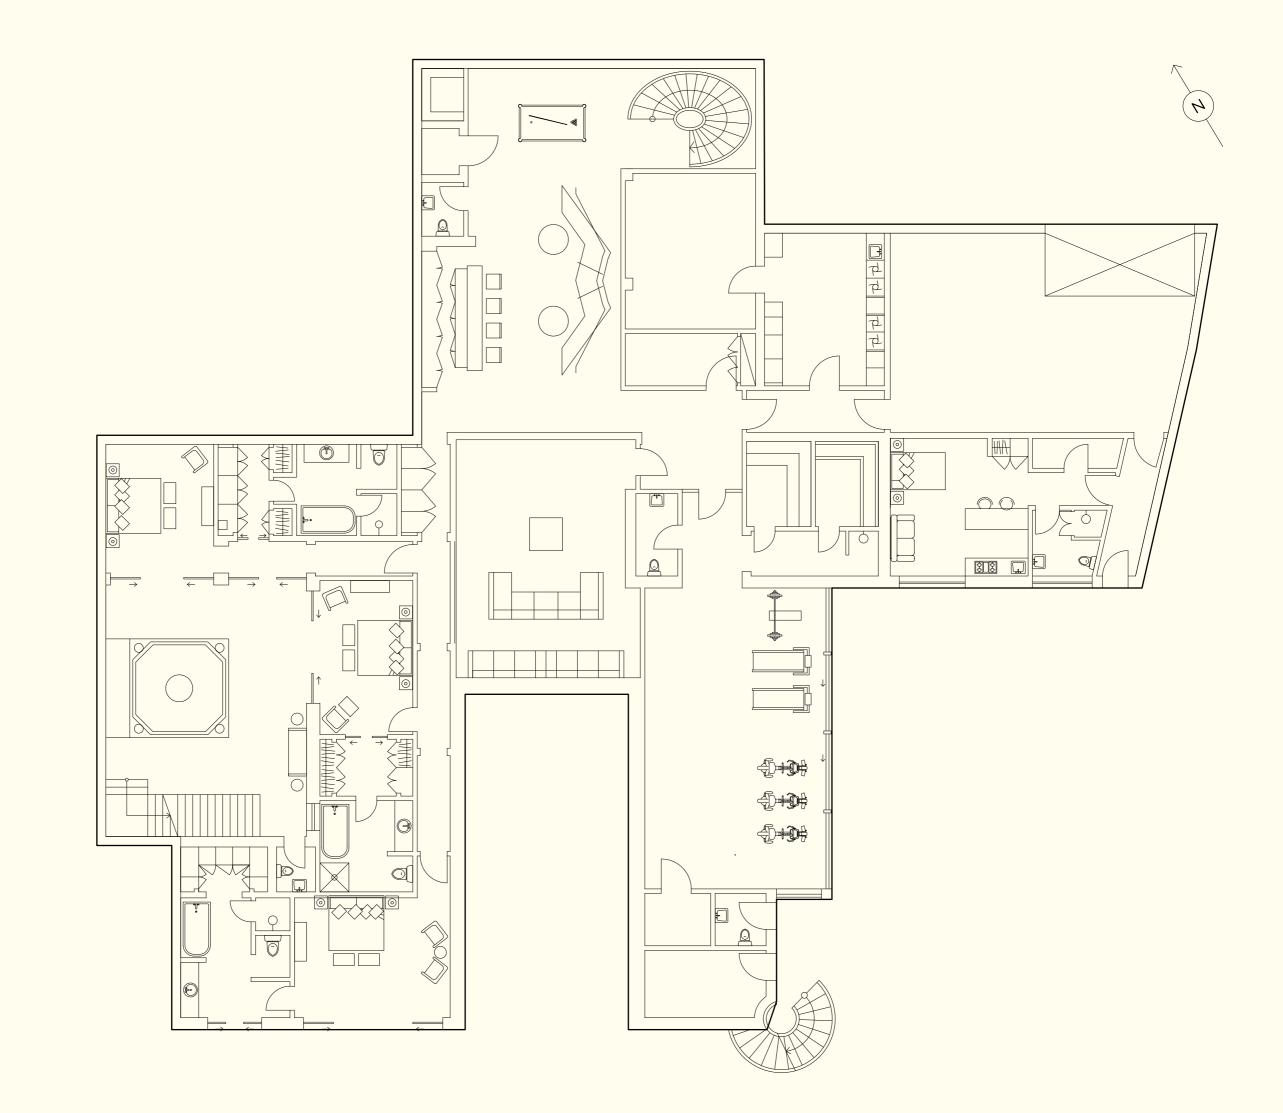

#### Land Total 3,173m<sup>2</sup>

**Total excluding open terraces** 1,962.47m<sup>2</sup> on 4 levels

#### Covered

Lower Floor: 833.7m<sup>2</sup> Ground Floor: 518.41m<sup>2</sup> First Floor: 260.51m<sup>2</sup> Rooftop: 67.94m<sup>2</sup>

#### **Covered Terraces**

Lower Floor: 64.33m<sup>2</sup> Ground Floor: 217.58m<sup>2</sup>

#### Bedrooms

#### First floor

Master suite with his and hers bathrooms, sharing large frontline open terrace.

2 En-suite bedrooms sharing large frontline open terrace.

#### **Ground Floor**

3 guest suites each featuring their own private terrace.

#### Lower level

3 en-suite guest rooms, 2 sharing a private sunken courtyard with Zen Garden.

# LOWER FLOOR

833.7m<sup>2</sup>

# **GROUND FLOOR**

518.41m<sup>2</sup>

# FIRST FLOOR

260.51m<sup>2</sup>

## ROOFTOP

67.94m<sup>2</sup>

www.roqueproperties.com