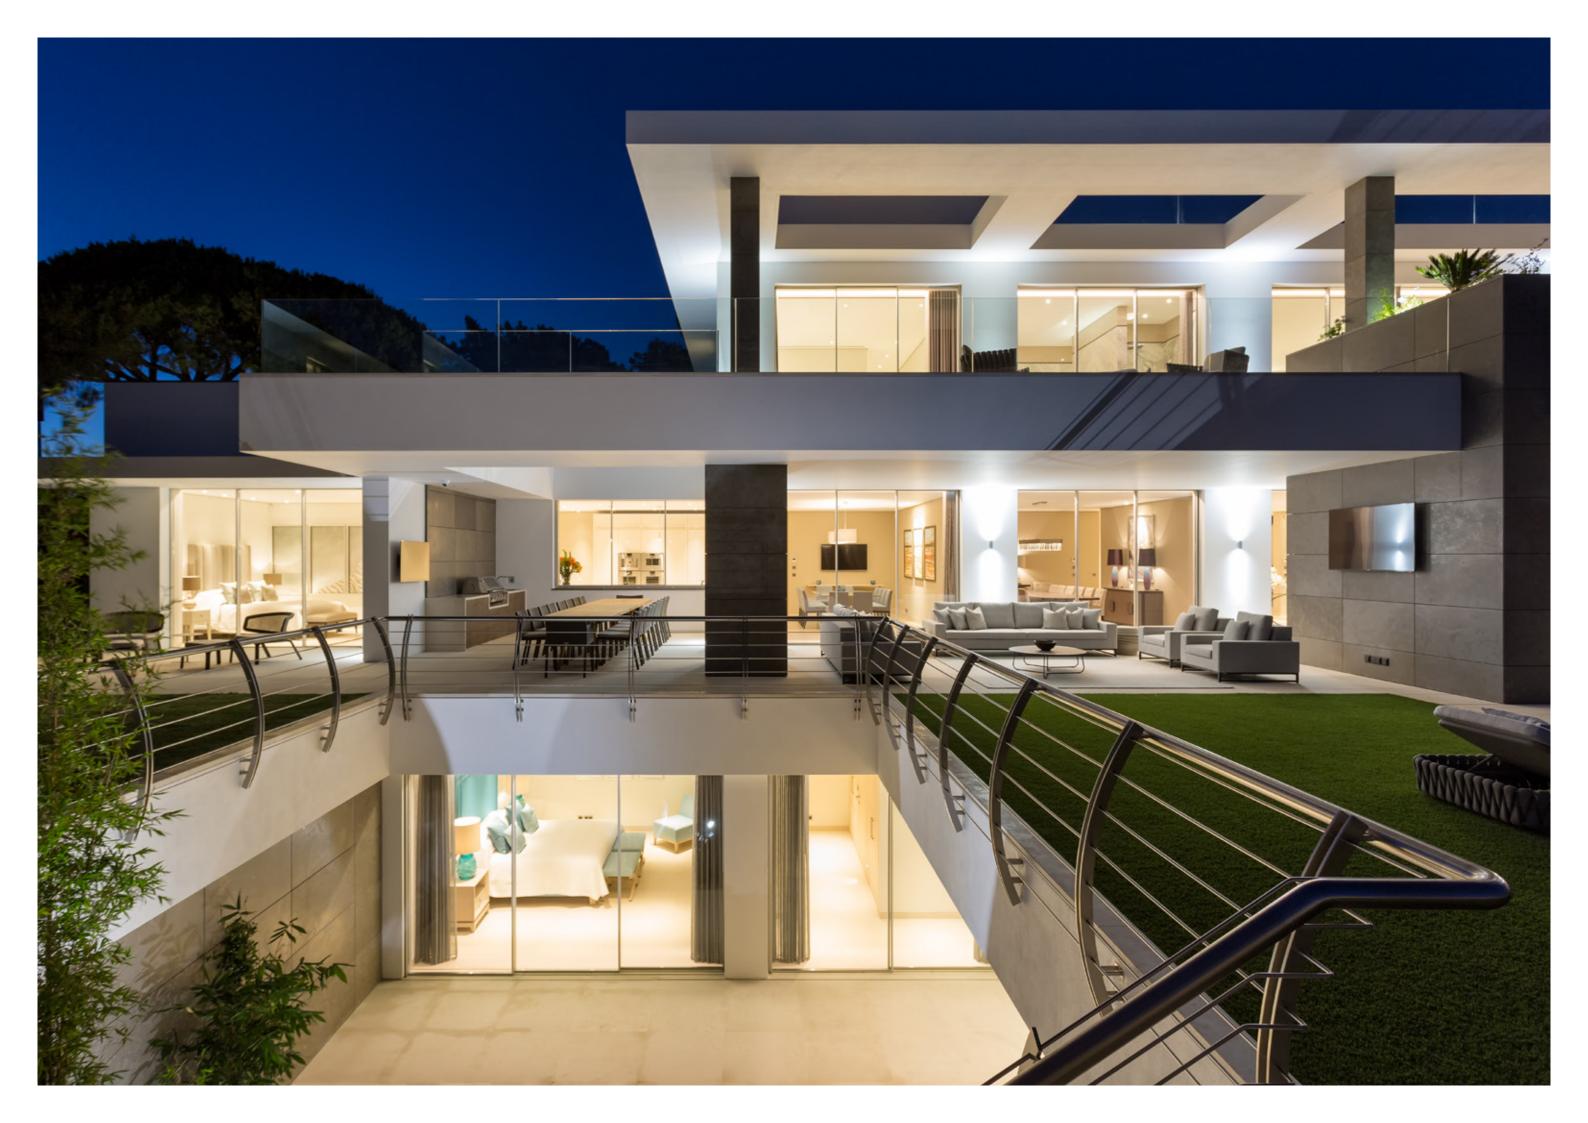

Set against the golden vistas of the Algarve, Casa da Quinta boasts one of the most envied views in Vale do Lobo, providing the ultimate setting for lavish parties or intimate gatherings. With large open plan living spaces, secluded suites and adjoining terraces, you and your guests are comfortably accommodated no matter what the occasion.

#### **Outdoor Dining**

Fully fitted outdoor kitchen with family dining area to sit 18 and Samsung smart LED TV.