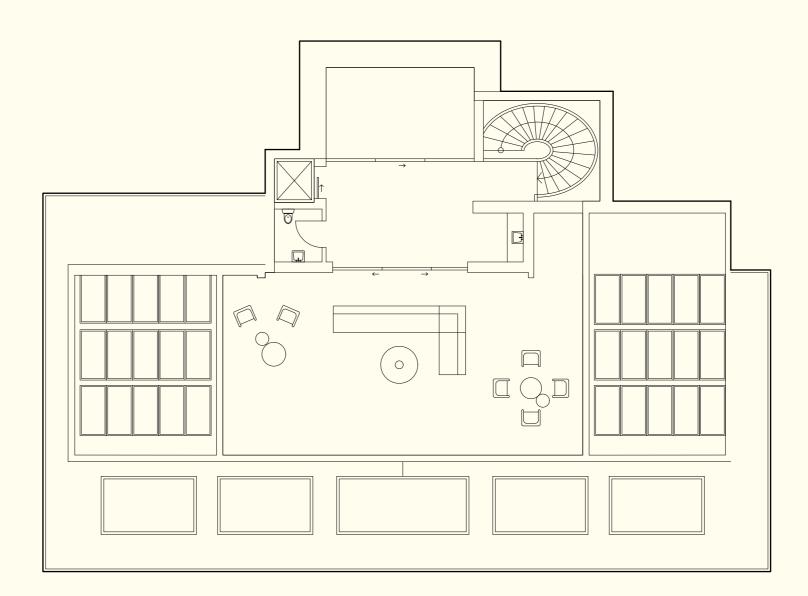

turing Bentley stitched American pool table and bespoke 'double-u' shaped sitting area overlooking backlit Honey Onyx bar.

#### Cinema

4k state-of-the-art cinema room seating 12 including 2 chaises longues.

#### Wellbeing

Property features mirrored gymnasium/dance studio and both wet and dry saunas with cooling shower.

#### Staff Quarters

Fully serviced staff kitchen and accommodation including common room, kitchenette bathroom and pantry with access to back garden.

#### The property is UK Company Owned

Interior design by Carolyn Parker Interior Design

All natural stone supplied by LAPICIDA

Garden landscaping by Jardim-Vista



# LOWER FLOOR

833.7m<sup>2</sup>



# **GROUND FLOOR**

518.41m<sup>2</sup>





# FIRST FLOOR

260.51m<sup>2</sup>





## ROOFTOP

67.94m<sup>2</sup>







www.roqueproperties.com